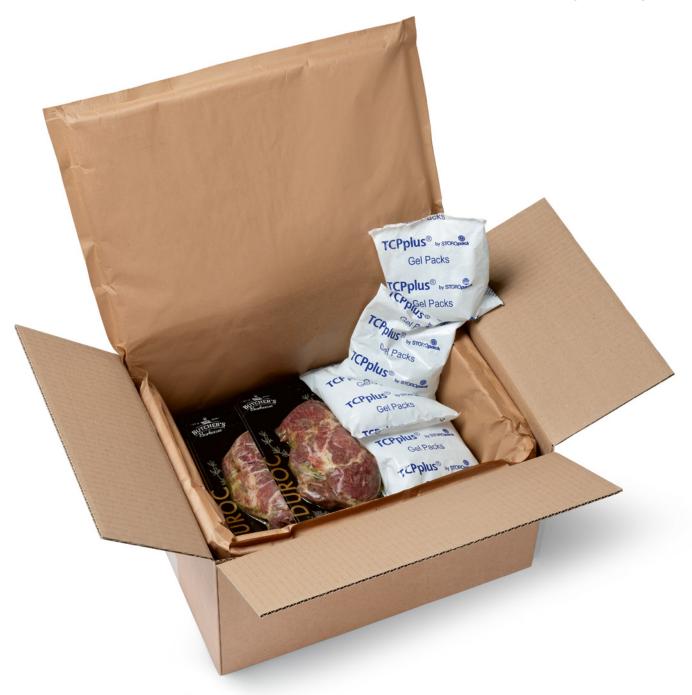

# RENATURE® Thermo IS ALL-AROUND PROTECTION MADE FROM RENEWABLE RAW MATERIALS.

With RENATURE® Thermo, Storopack offers proof that temperature-sensitive products, such as food and pharmaceuticals, can be transported both sustainably and at exactly the right temperature. RENATURE® Thermo constitutes ultra light weight combined with high insulation and consists of moisture resistant paper and a home compostable core material mainly made from plant based starch as an industrial by-product.

The two cushioning panels effectively cover all six sides around the shipping goods for perfect protection within the box keeping perishable goods safe and sound.

After use, the solution is easy to dispose of: consumers can separate the two components and dispose of them as recyclable paper and the plant-based starch via the home compost.

The design facilitates a fast, straightforward, and ergonomic packing process, as the goods are ready for shipping in the box in just a few steps.