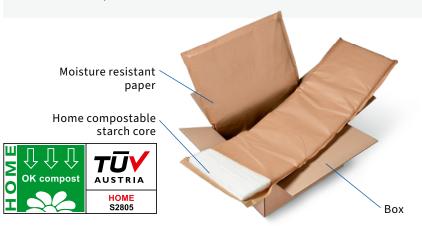

# RENATURE® Thermo IS ALL-AROUND PROTECTION MADE FROM RENEWABLE RAW MATERIALS.

With RENATURE® Thermo, Storopack offers proof that temperature-sensitive products, such as food and pharmaceuticals, can be transported both sustainably and at exactly the right temperature. RENATURE® Thermo constitutes ultra light weight combined with high insulation and consists of moisture resistant paper and a home compostable core material mainly made from plant based starch as an industrial by-product.

The two cushioning panels effectively cover all six sides around the shipping goods for perfect protection within the box keeping perishable goods safe and sound.

After use, the solution is easy to dispose of: consumers can separate the two components and dispose of them as recyclable paper and the plant-based starch via the home compost.

#### RENATURE® Thermo AT A GLANCE

- MAINLY MADE FROM RENEWABLE RAW MATERIALS
- ▶ PAPER SLEEVE CAN EASILY BE DISPOSED OF AS RECYCLABLE PAPER
- ▶ STARCH FILLING MATERIAL IS CERTIFIED BY TÜV AUSTRIA FOR HOME COMPOSTING
- THE LOW DENSITY SAVES RESOURCES, ENSURES A LOW WEIGHT COMPARED TO OTHER SOLUTIONS AND KEEPS TRANSPORT COSTS LOW
- THE TEMPERATURE IS RELIABLY KEPT WITHIN THE DEFINED RANGE, EVEN WHEN IT'S HOT OUTSIDE
- AVAILABLE AS A COMPLETE SET, COMPRISING BOX, INSULATING PANELS AND GEL PACKS, OR AS INDIVIDUAL COMPONENTS